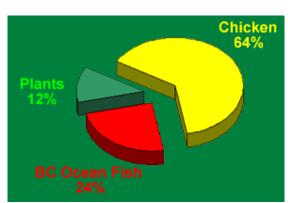

## Nutrition Values Happy Paws Holistic Cat Food

## **Guaranteed Analysis:**

Crude Protein = (Min) 31%, Crude Fibre = (Max) 4%, Ash = (Max) 5.5%, Crude Fat = (Min) 14%, Moisture = (Max) 10%, Magnesium = (Max) 0.09%, Phosphorous = 0.92% (Max).

- Taurine = 0.24%, which is slightly more than twice the AFFCO requirement of 0.1% for all life stages
- Sodium on dry weight basis = 0.4% which meets the AAFCO guidelines for cat food
- There is 0.43% Omega 3 and 1.65% Omega 6 for an Omega 6:Omega 3 ratio of approximately 4:1
- Vitamin D3 = 1150 IU / Kg Max. (AAFC)
- Vitamin E = 80 IU / Kg
- Potassium = 0.65%
- Caloric content = 570 kcal per cup
- pH 5.5 slightly acidic to help dissolve crystals



## Percentages from PROTEIN SOURCES Chicken - Plants - Fish