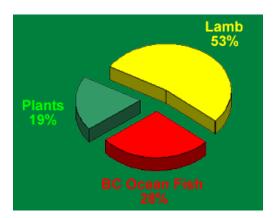

## Percentages from PROTEIN SOURCES Chicken - Plants – Fish

COPYRIGHT © 2024 HAPPY PAWS